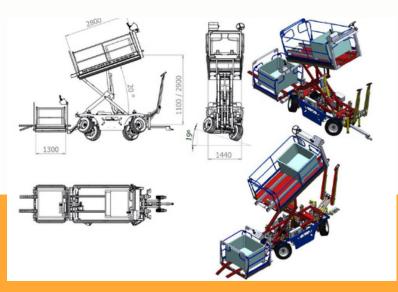

## STANDARD ALLOCATIONS

| MOTOR           | ISUZU 3CC1 23 KW - 30 HP                                                                             |
|-----------------|------------------------------------------------------------------------------------------------------|
| TIRES           | 27X10-15,3 TVS IM45 PR8 TL 6/161-205 MEFRO.                                                          |
| DIRECTION       | 4 wheels with 4 different directions, selectable on the screen                                       |
| TRACTION        | 4-wheel drive (4 independent engines with double displacement)                                       |
| BRAKES          | Hydraulic parking brake. Negative on anterior                                                        |
| TRANSMISSION    | Hydrostatic advance with proportional lever                                                          |
| CONTROL         | Works with solenoid valves and electrical manipulators both from the console to facilitate controls. |
| SPEED           | Minimum 100m/h — Maximum 8,5Km/h                                                                     |
| TOTAL WEIGHT    | 3500 Kg                                                                                              |
| ROLLS           | Possibility of running track on moving platform                                                      |
| AVAILABLE SIZES | L1 = 1400 / 1500 / 1600 / 1700 / 1800<br>L2 = 1400 / 1500 / 1600 / 1700 / 1800                       |