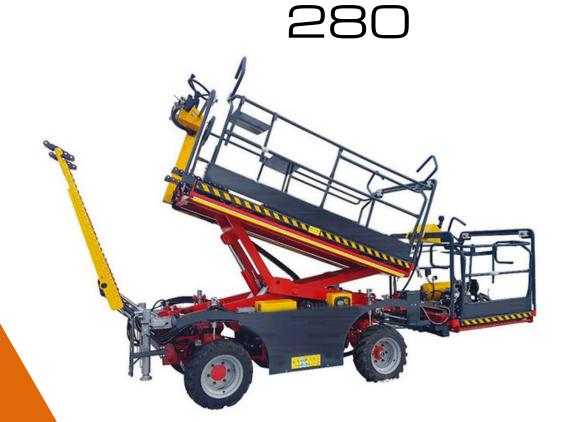

## TWIN AUTOLEVEL ELX

| OPTIONS    |                                                                       |  |
|------------|-----------------------------------------------------------------------|--|
| MOTOR      | ISUZU 3CE1 25 KW - 35 HP / Yanmar<br>3TNV88 25 KW - 35 HP             |  |
| BRAKES     | Rear axle drum brake                                                  |  |
| TIRES      | 31x15.50-15 PR8                                                       |  |
| TRACTION   | 4 Drives Wheels                                                       |  |
| COMPRESSOR | Abac 450 LT / Abac 650 LT **** 50 LT<br>air reserve                   |  |
| FORKLIFTS  | Available in scissors or vertical with<br>possibility of double forks |  |
| ROLLS      | Motorized Raceway                                                     |  |

## STANDARD ALLOCATIONS

| MOTOR           | ISUZU 3CC1 23 KW - 30 HP                                                                             |
|-----------------|------------------------------------------------------------------------------------------------------|
| TIRES           | 27X10-15,3 TVS IM45 PR8 TL 6/161-205 MEFRO.                                                          |
| DIRECTION       | 4 wheels with 4 different directions, selectable on the screen                                       |
| TRACTION        | 4-wheel drive (4 independent engines with double displacement)                                       |
| BRAKES          | Hydraulic parking brake. Negative on anterior                                                        |
| TRANSMISSION    | Hydrostatic advance with proportional lever                                                          |
| CONTROL         | Works with solenoid valves and electrical manipulators both from the console to facilitate controls. |
| SPEED           | Minimum 100m/h — Maximum 8,5Km/h                                                                     |
| TOTAL WEIGHT    | 3500 Kg                                                                                              |
| ROLLS           | Possibility of running track on moving platform                                                      |
| AVAILABLE SIZES | L1 = 1400 / 1500 / 1600 / 1700 / 1800<br>L2 = 1400 / 1500 / 1600 / 1700 / 1800                       |