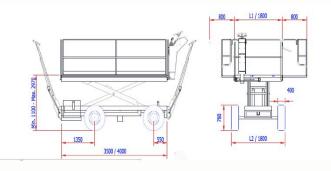

| STANDARD ALLOCATIONS |                                                                                                      |
|----------------------|------------------------------------------------------------------------------------------------------|
| MOTOR                | ISUZU 3CC1 22 KW - 30 HP                                                                             |
| TIRES                | 11,5/80-15,3 PR12 IM45 TL TVS 9,00 5-94/140<br>MEFRO.                                                |
| DIRECTION            | Power steering 80 cm 3 (front axle direction)                                                        |
| TRACTION             | 4-wheel drive                                                                                        |
| BRAKES               | Hydraulic parking brake.                                                                             |
| TRANSMISSION         | Hydrostatic advance with proportional lever                                                          |
| CLUTCH               | 2 Speeds with manual control                                                                         |
| CONTROL              | Works with solenoid valves and electrical manipulators both from the console to facilitate controls. |
| SPEED                | Minimum 100m/h — Maximum 11,5Km/h                                                                    |
| TOTAL WEIGHT         | 5000 Kg                                                                                              |
| AVAILABLE SIZES      | L1 = 1800 *** 1700 / 1800 / 1900 / 2000<br>L2 = 1800 *** 1700 / 1800 / 1900 / 2000                   |