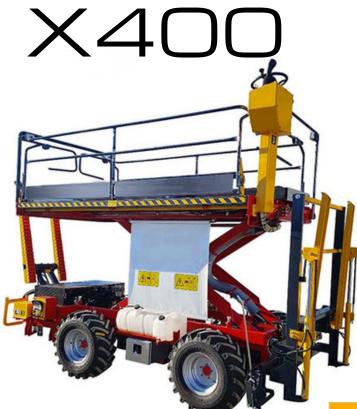

| OPTIONS      |                                                                                          |  |
|--------------|------------------------------------------------------------------------------------------|--|
| MOTOR        | ISUZU 3CE1 25 KW - 35 HP / Yanmar<br>3TNV88 25 KW - 35 HP                                |  |
| TRANSMISSION | With proportional joystick                                                               |  |
| TIRES        | 31x15.50-15 PR8                                                                          |  |
| TRACTION     | 4 Drives Wheels                                                                          |  |
| COMPRESSOR   | Abac 450 LT / Abac 650 LT **** 50 LT air reserve                                         |  |
| CLUTCH       | "Slow/Fast with double travel. Total 4<br>speeds Minimum 100 m/h *** Maximum<br>20 KM/h" |  |
| FORKLIFTS    | Available in scissors or vertical with<br>possibility of double forks                    |  |
| ROLLS        | Motorized roller track                                                                   |  |

| STANDARD ALLOCATIONS |                                                                                                      |
|----------------------|------------------------------------------------------------------------------------------------------|
| MOTOR                | ISUZU 3CC1 22 KW - 30 HP                                                                             |
| TIRES                | 11,5/80-15,3 PR12 IM45 TL TVS 9,00 5-94/140<br>MEFRO.                                                |
| DIRECTION            | Power steering 80 cm 3 (front axle direction)                                                        |
| TRACTION             | 4-wheel drive                                                                                        |
| BRAKES               | Hydraulic parking brake.                                                                             |
| TRANSMISSION         | Hydrostatic advance with proportional lever                                                          |
| CLUTCH               | 2 Speeds with manual control                                                                         |
| CONTROL              | Works with solenoid valves and electrical manipulators both from the console to facilitate controls. |
| SPEED                | Minimum 100m/h — Maximum 11,5Km/h                                                                    |
| TOTAL WEIGHT         | 5000 Kg                                                                                              |
| AVAILABLE SIZES      | L1 = 1800 *** 1700 / 1800 / 1900 / 2000<br>L2 = 1800 *** 1700 / 1800 / 1900 / 2000                   |