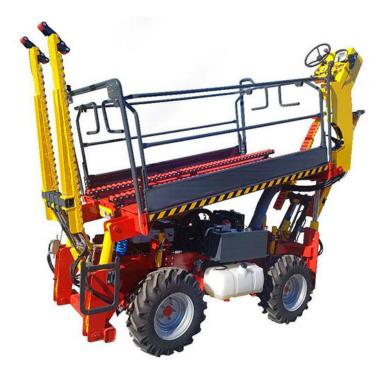

## LEVELING ECO L150

| OPTIONS      |                                                                                       |
|--------------|---------------------------------------------------------------------------------------|
| MOTOR        | LombalSUZU 3CE1 25 KW - 35 HP /<br>Yanmar 3TNV88 25 KW - 35 HPrdini<br>LDV 1003 19 KW |
| TRANSMISSION | With Proportional Joystick                                                            |
| TIRES        | 31x15.50-15 PR8                                                                       |
| TRACTION     | 4 Drives Wheels                                                                       |
| COMPRESSOR   | Abac 450 LT / Abac 650 LT **** 50 LT air reserve                                      |
| FORKLIFTS    | Available in scissors or vertical with possibility of double forks                    |
| ROLLS        | Motorized Raceway                                                                     |

| STANDARD ALLOCATIONS |                                                                                                      |
|----------------------|------------------------------------------------------------------------------------------------------|
| MOTOR                | ISUZU 3CC1 22 KW - 30 HP                                                                             |
| TIRES                | 10.0 75 / 15.3 BKT IM45 PR8 TL 6/161-205 MEFRO.                                                      |
| DIRECTION            | 4 wheels with 4 different directions, selectable on the screen                                       |
| TRACTION             | 4-wheel drive (4 independent engines with double displacement)                                       |
| BRAKES               | Hydraulic parking brake. Negative on anterior                                                        |
| TRANSMISSION         | Hydrostatic advance with proportional lever                                                          |
| CLUTCH               | 2 Speeds with manual control                                                                         |
| CONTROL              | Works with solenoid valves and electrical manipulators both from the console to facilitate controls. |
| SPEED                | Minimum 100m/h — Maximum 8,5Km/h                                                                     |
| TOTAL WEIGHT         | 3400 Kg                                                                                              |
| ROLLS                | Possibility of running track on moving platform                                                      |
| AVAILABLE SIZES      | L1 = 1400 / 1500 / 1600 / 1700 / 1800<br>L2 = 1400 / 1500 / 1600 / 1700 / 1800                       |