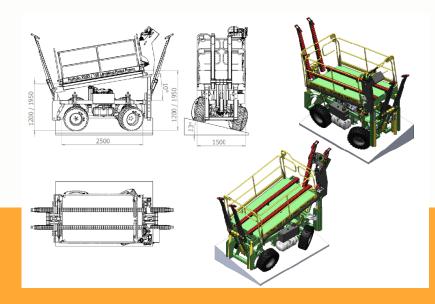

## LEVELING ECO L150

| OPTIONS      |                                                                                       |
|--------------|---------------------------------------------------------------------------------------|
| MOTOR        | LombalSUZU 3CE1 25 KW - 35 HP /<br>Yanmar 3TNV88 25 KW - 35 HPrdini<br>LDV 1003 19 KW |
| TRANSMISSION | With Proportional Joystick                                                            |
| TIRES        | 31x15.50-15 PR8                                                                       |
| TRACTION     | 4 Drives Wheels                                                                       |
| COMPRESSOR   | Abac 450 LT / Abac 650 LT **** 50 LT air reserve                                      |
| FORKLIFTS    | Available in scissors or vertical with possibility of double forks                    |
| ROLLS        | Motorized Raceway                                                                     |

| STANDARD ALLOCATIONS |                                                                                                      |
|----------------------|------------------------------------------------------------------------------------------------------|
| MOTOR                | ISUZU 3CC1 22 KW - 30 HP                                                                             |
| TIRES                | 10.0 75 / 15.3 BKT IM45 PR8 TL 6/161-205 MEFRO.                                                      |
| DIRECTION            | 4 wheels with 4 different directions, selectable on the screen                                       |
| TRACTION             | 4-wheel drive (4 independent engines with double displacement)                                       |
| BRAKES               | Hydraulic parking brake. Negative on anterior                                                        |
| TRANSMISSION         | Hydrostatic advance with proportional lever                                                          |
| CLUTCH               | 2 Speeds with manual control                                                                         |
| CONTROL              | Works with solenoid valves and electrical manipulators both from the console to facilitate controls. |
| SPEED                | Minimum 100m/h — Maximum 8,5Km/h                                                                     |
| TOTAL WEIGHT         | 3400 Kg                                                                                              |
| ROLLS                | Possibility of running track on moving platform                                                      |
| AVAILABLE SIZES      | L1 = 1400 / 1500 / 1600 / 1700 / 1800<br>L2 = 1400 / 1500 / 1600 / 1700 / 1800                       |